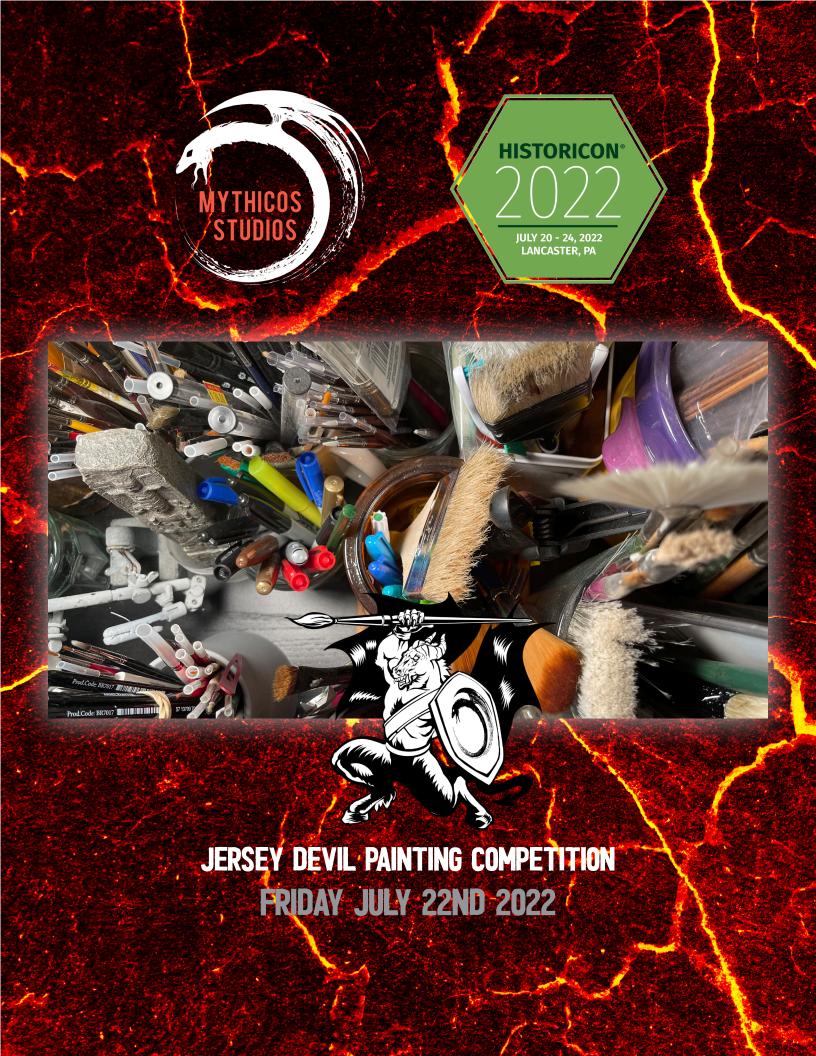

Enter the first ever, Jersey Devil Painting Competition at Historicon! This is a fan-fueled festival of the hobby, so spread the word and get painting. If we don't get a minimum of 12 participants, then well we won't run it. So make sure people enter!

**Date and time:** Friday July 22<sup>nd</sup> 2022

Models can be entered any time on Friday up to 6:00 PM. Please be prepared to bring your models home on Friday.

**Cost:** \$15.00 Entry fee (covers 1 entry per category)